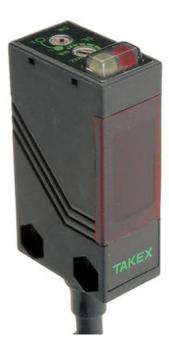

## **SPECIFICATIONS**

| Approvals                                                           | CE                                               |
|---------------------------------------------------------------------|--------------------------------------------------|
| Distance Min                                                        | 0 mm                                             |
| Electrical connection                                               | Cable 2 m                                        |
| Function                                                            | Dark On/Light On                                 |
| IP Class                                                            | IP67                                             |
| Light / Dark Switching                                              | Yes                                              |
| Light type                                                          | Red LED                                          |
|                                                                     |                                                  |
| Output                                                              | PNP                                              |
| Output Photocell technology                                         | PNP Transmitter / receiver                       |
|                                                                     |                                                  |
| Photocell technology                                                | Transmitter / receiver                           |
| Photocell technology  Power consumption max                         | Transmitter / receiver 0,025 A                   |
| Photocell technology  Power consumption max  Reaction time          | Transmitter / receiver  0,025 A  0,5 ms          |
| Photocell technology  Power consumption max  Reaction time  Sensing | Transmitter / receiver  0,025 A  0,5 ms  7000 mm |