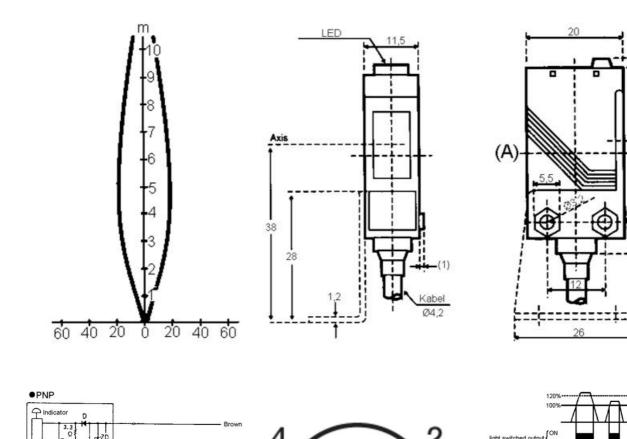

## **SPECIFICATIONS**

| Approvals                                                           | CE                                               |
|---------------------------------------------------------------------|--------------------------------------------------|
| Distance Min                                                        | 0 mm                                             |
| Electrical connection                                               | Cable 2 m                                        |
| Function                                                            | Dark On/Light On                                 |
| IP Class                                                            | IP67                                             |
| Light / Dark Switching                                              | Yes                                              |
| Light type                                                          | Red LED                                          |
|                                                                     |                                                  |
| Output                                                              | PNP                                              |
| Output Photocell technology                                         | PNP Transmitter / receiver                       |
|                                                                     |                                                  |
| Photocell technology                                                | Transmitter / receiver                           |
| Photocell technology  Power consumption max                         | Transmitter / receiver 0,025 A                   |
| Photocell technology  Power consumption max  Reaction time          | Transmitter / receiver  0,025 A  0,5 ms          |
| Photocell technology  Power consumption max  Reaction time  Sensing | Transmitter / receiver  0,025 A  0,5 ms  7000 mm |