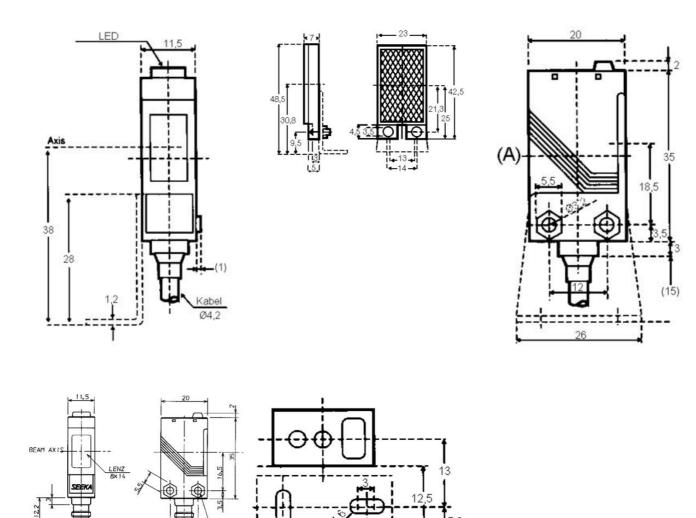

## **SPECIFICATIONS**

| Approvals                                                           | CE                                               |
|---------------------------------------------------------------------|--------------------------------------------------|
| Distance Min                                                        | 0 mm                                             |
| Electrical connection                                               | Cable 2 m                                        |
| Function                                                            | Dark On/Light On                                 |
| IP Class                                                            | IP67                                             |
| Light / Dark Switching                                              | Yes                                              |
| Light type                                                          | Red LED                                          |
|                                                                     |                                                  |
| Output                                                              | PNP                                              |
| Output Photocell technology                                         | PNP Transmitter / receiver                       |
|                                                                     |                                                  |
| Photocell technology                                                | Transmitter / receiver                           |
| Photocell technology  Power consumption max                         | Transmitter / receiver 0,025 A                   |
| Photocell technology  Power consumption max  Reaction time          | Transmitter / receiver  0,025 A  0,5 ms          |
| Photocell technology  Power consumption max  Reaction time  Sensing | Transmitter / receiver  0,025 A  0,5 ms  7000 mm |